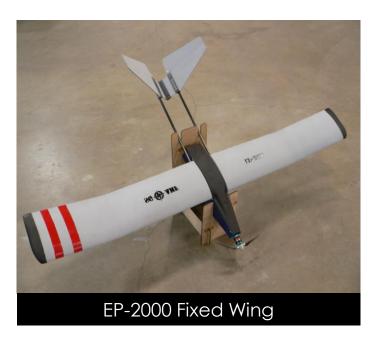

# SelectTech Custom UAS Designed – Fixed Wing

"Custom designed, custom built in OHIO"

**Batteries** 

Battery Managers Innovative Propeller Designs

New Light
Weight/High
Strength
Materials

Auto Pilot Evolution