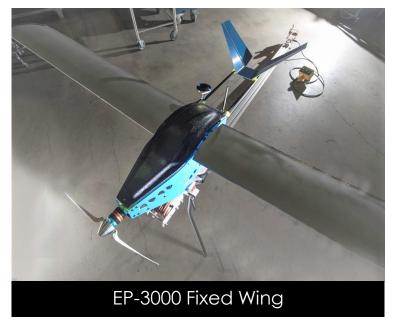

# SelectTech Custom UAS Designed – Fixed Wing

"Custom designed, custom built in OHIO"

**Batteries** 

Battery Managers Innovative Propeller Designs

New Light
Weight/High
Strength
Materials

Auto Pilot Evolution