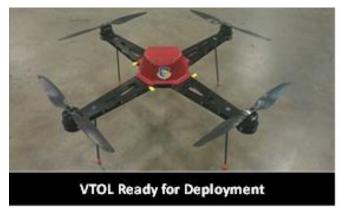

## SelectTech Custom UAS Designed - VTOL

"Custom designed, custom built in OHIO"