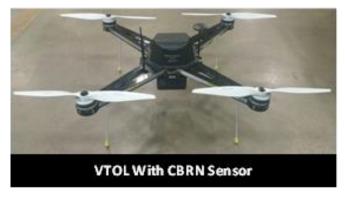

## SelectTech Custom UAS Designed - VTOL

"Custom designed, custom built in OHIO"