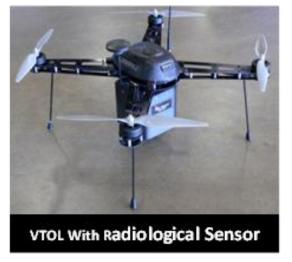

## SelectTech Custom UAS Designed - VTOL

"Custom designed, custom built in OHIO"