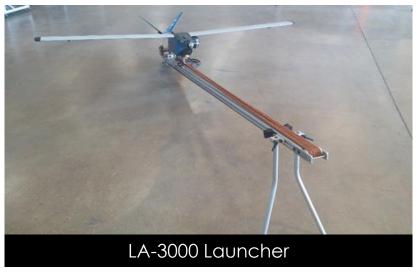

#### Advanced Manufacturing & Test Facility:

- VTOL and Fixed Wing Design/Production
- Custom Launcher Design/Production
- 10 miles from Wright Patterson AFB
- Flight line shared with USAF/OHANG
- Full service hangar operations
- Secure facilities
- Airfield tower for coordination