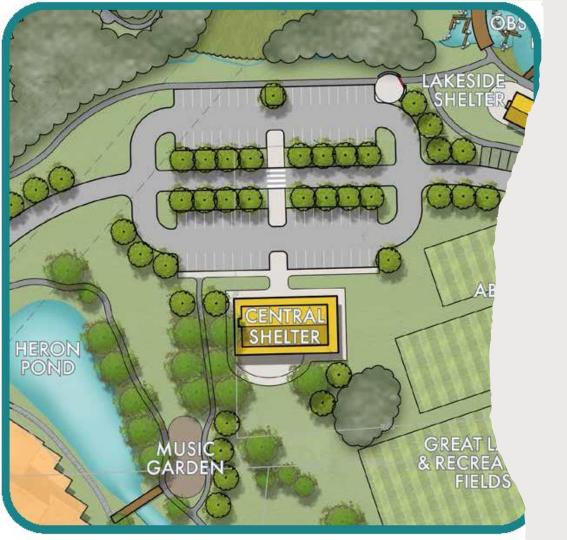

## Heart of the Park

### **Six-Year Plan (Funded)**

- Loop Road & Parking 2025-2026
- Central 4-Season Shelter w/RR 2027
- Great Lawn Playing Fields 2027

### **Unfunded**

- Maintenance Building \$4M
- Asphalt Trail Loop \$501K
- McEwen Road Trailhead \$725K
- Mindfulness Trail \$346K
- Log Cabin Garden Trail \$857K