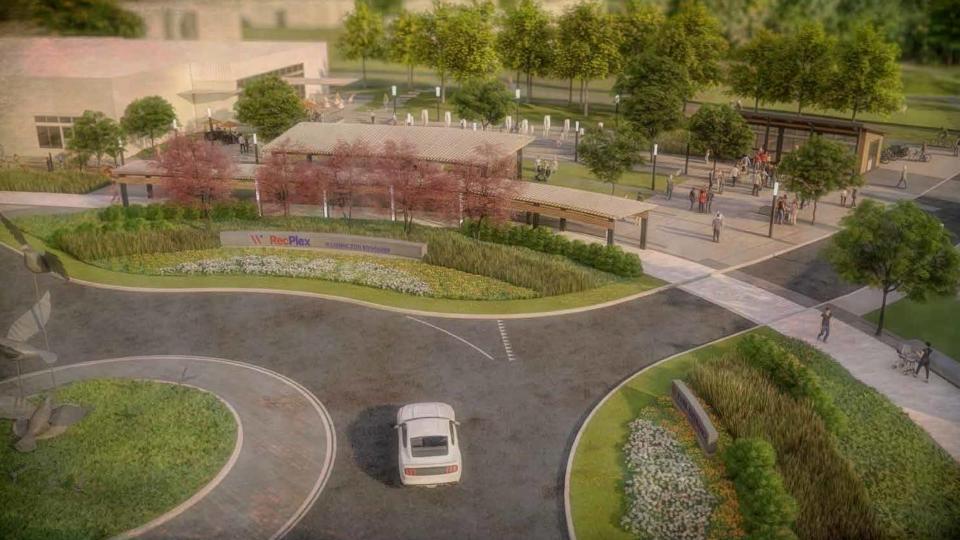

# Gateway Plaza & Roundabout Entrance

### Six-Year Plan (Funded)

- Parking Lots Resurfaced 2025
- Gateway Plaza 2025-2026
  - Spray Fountains
    - Ticketing Building
    - Outdoor Stage
    - Covered Walk-Ways
    - Tree Plantings/Gathering Areas
- Primary Entrance Moved 2029
  - Parking Lots Reconfigured (2029)
  - RexPlex Roundabout Installed (2029)