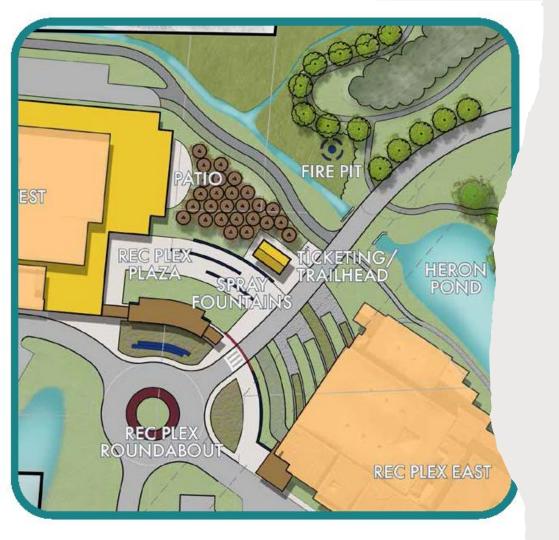

# Gateway Plaza & Roundabout Entrance

### Six-Year Plan (Funded)

- Parking Lots Resurfaced 2025
- Gateway Plaza 2025-2026
  - Spray Fountains
    - Ticketing Building
    - Outdoor Stage
    - Covered Walk-Ways
    - Tree Plantings/Gathering Areas
- Primary Entrance Moved 2029
  - Parking Lots Reconfigured (2029)
  - RexPlex Roundabout Installed (2029)

### Unfunded

Build-Out of RecPlex West & Patio