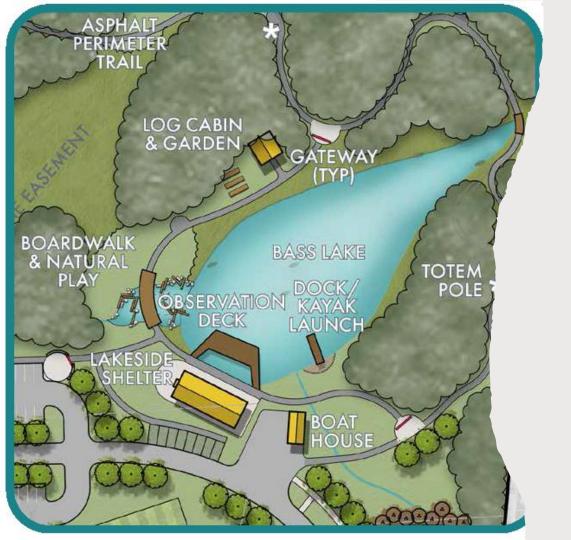

## Bass Lake

### **Currently Funded**

- Fountain & Aeration 2023
- Observation Deck 2024
- Boat House 2024
- Kayak Launch & Dock 2024

### Six-Year Plan Funded

• Lakeside Shelter House (Open) - 2024

### **Unfunded**

Lakeside Shelter (3- Season w/RR)