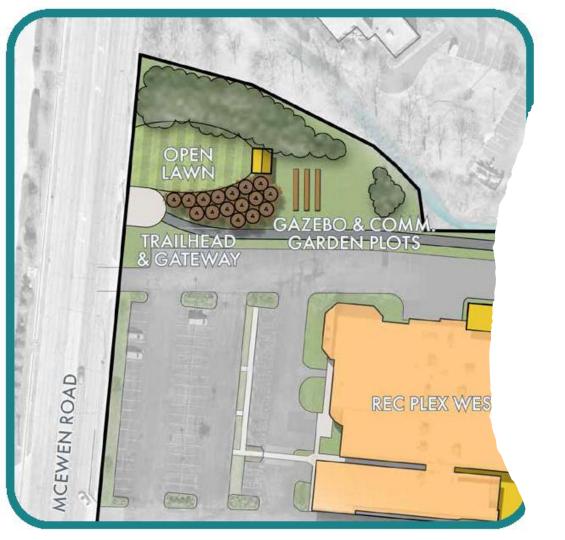

## McEwen Rd Parklet

### **Five Year-Plan (Funded)**

- McEwen Road Park Trailhead
- Senior Community Gardens
- Gazebo/Shade Structure for Programming
- Path connection to Countryside Park