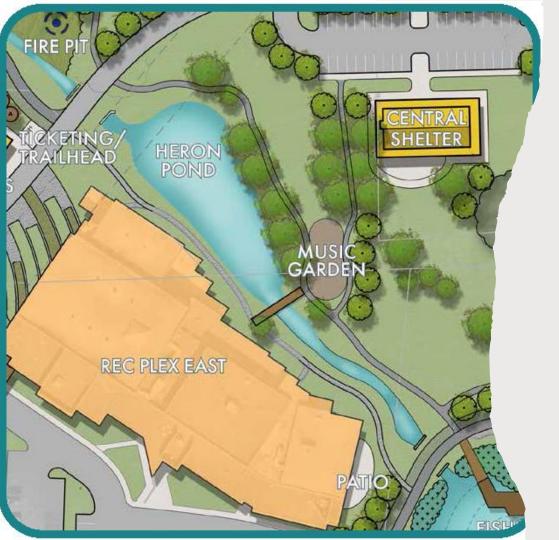

## Heron Pond

### **Six-Year Plan (Funded)**

- Heron Pond Revitalization 2024
- Pedestrian Bridge 2024
- Music Garden Upgrades 2024-2025
- Parking Relocated 2024-2025

7