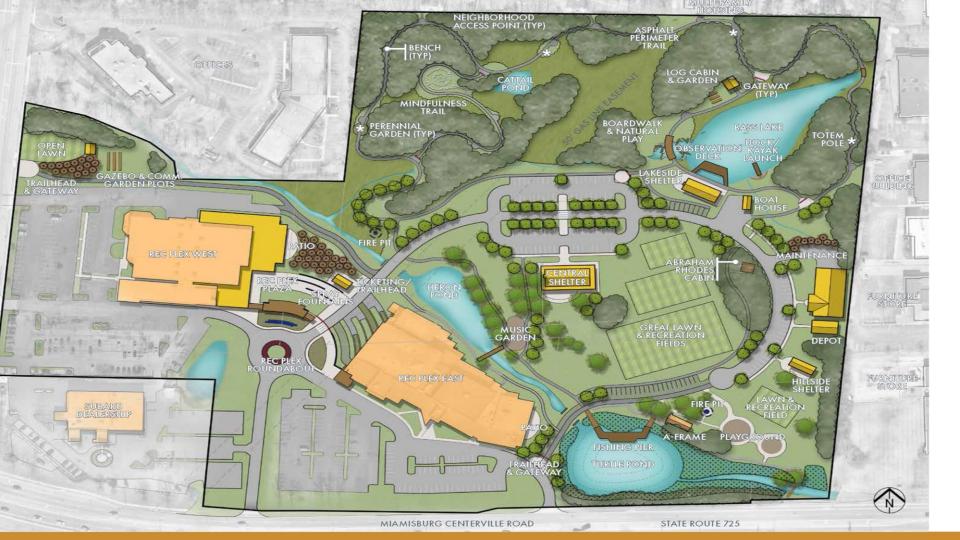

# Gateway Plaza & Roundabout Entrance

### Six-Year Plan (Funded)

- Parking Lots Resurfaced 2025
- Gateway Plaza 2025-2026
  - Spray Fountains
    - Ticketing Building
    - Outdoor Stage
    - Covered Walk-Ways
    - Tree Plantings/Gathering Areas
- Primary Entrance Moved 2029
  - Parking Lots Reconfigured (2029)
  - RexPlex Roundabout Installed (2029)

### Unfunded

Build-Out of RecPlex West & Patio

## Heart of the Park

### **Six-Year Plan (Funded)**

- Loop Road & Parking 2025-2026
- Central 4-Season Shelter w/RR 2027
- Great Lawn Playing Fields 2027

### **Unfunded**

- Maintenance Building \$4M
- Asphalt Trail Loop \$501K
- McEwen Road Trailhead \$725K
- Mindfulness Trail \$346K
- Log Cabin Garden Trail \$857K