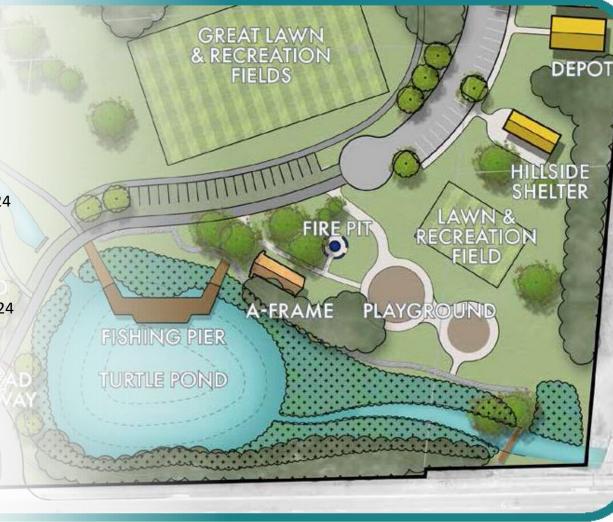

### **Currently Funded**

Turtle Pond Revitalization – 2023-2024

### **Six-Year Plan (Funded)**

- Fishing Pier- 2024
- Hillside Shelter (3-Season w/RR) 2024
- A-Frame Upgrades 2026
  - Fire Pit
  - Drainage
  - Lawn Recreation Field
  - Trailhead & Gateway