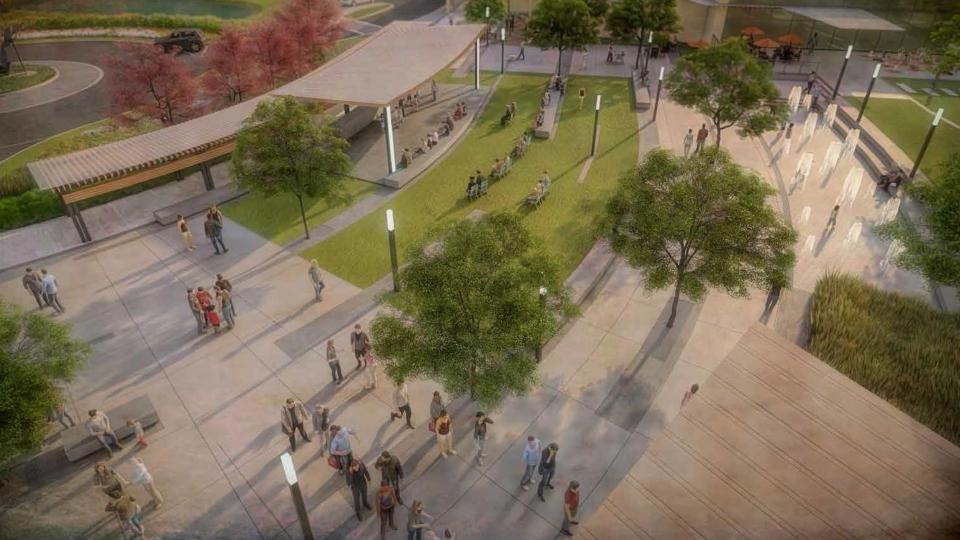

# Gateway Plaza & Roundabout Entrance

### Six-Year Plan (Funded)

- Parking Lots Resurfaced 2025
- Gateway Plaza 2025-2026
  - Spray Fountains
    - Ticketing Building
    - Outdoor Stage
    - Covered Walk-Ways
    - Tree Plantings/Gathering Areas
- Primary Entrance Moved 2029
  - Parking Lots Reconfigured (2029)
  - RexPlex Roundabout Installed (2029)

### Unfunded

Build-Out of RecPlex West & Patio